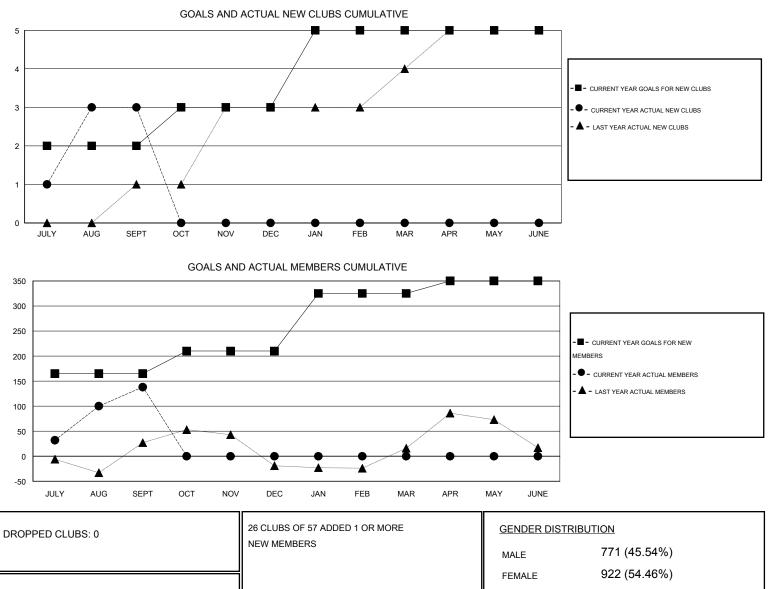

## GMT: JUSWAN TJOE

GMT CA 7

| Clubs         |                  |                  |                  |                  | Members               |                    |                                     |                    |                  |
|---------------|------------------|------------------|------------------|------------------|-----------------------|--------------------|-------------------------------------|--------------------|------------------|
|               | RESU             | TS FOR 2015-2016 |                  |                  | RESULTS FOR 2015-2016 |                    |                                     |                    |                  |
| QUARTER       | NEW CLUB<br>GOAL | NEW CLUBS        | DROPPED<br>CLUBS | NET<br>GAIN/LOSS | QUARTER               | NEW MEMBER<br>GOAL | CHARTER AND<br>NEW MEMBERS<br>ADDED | DROPPED<br>MEMBERS | NET<br>GAIN/LOSS |
| JULY/AUG/SEPT | 2                | 3                | 0                | 3                | JULY/AUG/SEPT         | 165                | 185                                 | 47                 | 138              |
| OCT/NOV/DEC   | 1                | 0                | 0                | 0                | OCT/NOV/DEC           | 45                 | 0                                   | 0                  | 0                |
| JAN/FEB/MAR   | 2                | 0                | 0                | 0                | JAN/FEB/MAR           | 115                | 0                                   | 0                  | 0                |
| APR/MAY/JUNE  | 0                | 0                | 0                | 0                | APR/MAY/JUNE          | 25                 | 0                                   | 0                  | 0                |

| DECEASED 1   CLUB CANCELLED 0   OTHER 46 | DROPPED MEMBERS |    |                       | PEIMALE 022 (04.4070) |     |
|------------------------------------------|-----------------|----|-----------------------|-----------------------|-----|
| CLUB CANCELLED 0   OTHER 46              | DECEASED        | 1  | CLICK HERE FOR HEALTH |                       | 524 |
| OTHER 46 HEAD OF HOUSEHOLD 227           | CLUB CANCELLED  | 0  |                       | PAMILY UNIT MEMBERS   | -   |
|                                          | OTHER 46        |    | HEAD OF HOUSEHOLD     | 227                   |     |
| TOTAL 47                                 | TOTAL           | 47 |                       | NON-HEAD OF HOUSEHOLD | 297 |